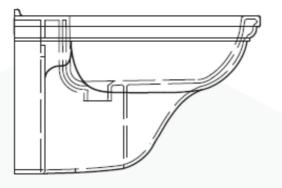

t. Always check any printed version before use.

**FIRED EARTH** 

Bathrooms Leila Roberts

# FIRED EARTH

### Atlantic Wall Hung Pan

### **Dimensional Drawing**





Bathrooms Leila Roberts

# FIRED EARTH

### Atlantic Wall Hung Pan

### Pack Contents

# NO FIXING PACK SUPPLIED

Bathrooms Leila Roberts

### Atlantic Wall Hung Pan

### **Maintenance/Care Instructions**

The glazed finish of your sanitaryware should be cleaned after use by applying a little cream type cleaner. Apply using a sponge or damp cloth and rinse thoroughly with clean water. Cleaners containing abrasive materials should be avoided.

Bathrooms Leila Roberts

# FIRED EARTH

### Atlantic Wall Hung Pan

### **Installation Instructions**

INSTRUCT111 REV140730 A/MM

# FIRED EARTH

### Wall hung pan / wall hung bidet





Important Information: Please check the products for transport damage and that contents are complete before installation. Consult a qualified plumber if you have any problems installing this product. Complaints made following installation regarding the above cannot be accepted.

Bathrooms Leila Roberts

### Atlantic Wall Hung Pan

| Thank you for purchasing this product.<br>These instructions relate to our wall hung WC pans as well as wall hung bidets.<br>Before you start check you have the necessary tools for installation. |
|----------------------------------------------------------------------------------------------------------------------------------------------------------------------------------------------------|
| Before you begin: