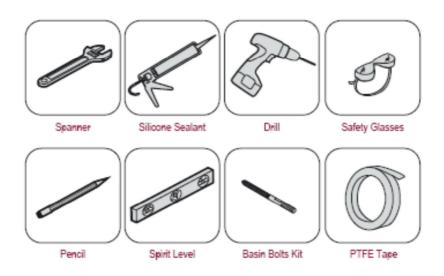

### Pack Contents

### **Tools Required**

The following tools are neccessary for the installation of this product. We would once again recommend that a qualified plumber carry out the installation of this product.