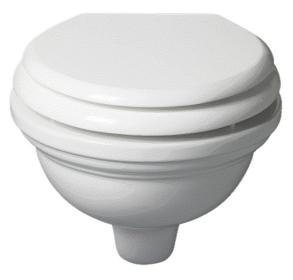

### Atlantic Wall Hung Pan

### Product Code ATLPANWH

### **Features and Benefits**

- Elegant Art Deco styling
- Manufactured in the UK
- Fired Earth branded
- Only the highest quality clay and glazes used
- Hand finished
- Every piece rigorously inspected at every stage of the manufacturing process
- Stocked product so always readily available
- FE branded on the back rim of the pan
- CONFORMS TO CE REGULATIONS